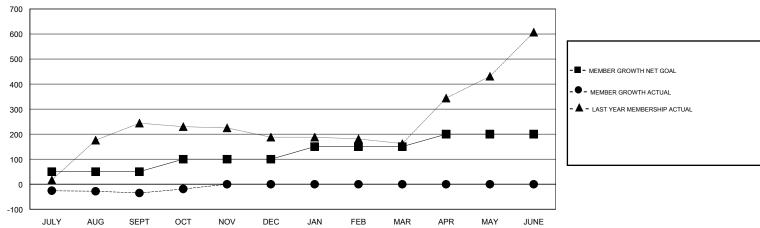

## GOALS AND ACTUAL MEMBERS CUMULATIVE

JAN

FEB

MAR

APR

MAY

JUNE

DEC

NOV

OCT

| DROPPED CLUBS: 0  DROPPED MEMBERS |         | 18 CLUBS OF 79 ADDED 1 OR MORE NEW MEMBERS | GENDER DISTRI<br>MALE<br>FEMALE | 4.004 (07.470() |       |
|-----------------------------------|---------|--------------------------------------------|---------------------------------|-----------------|-------|
| DECEASED                          | 6       | CLICK HERE FOR CUMULATIVE                  | TOTAL FAMILY UNIT MEMBERS       |                 | 1,960 |
| CLUB CANCELLED OTHER              | 0<br>83 | MEMBERSHIP DATA                            | FAMILY MEMBERS PAYING HALF DUES |                 | 1,160 |
| TOTAL                             | 89      |                                            |                                 |                 |       |